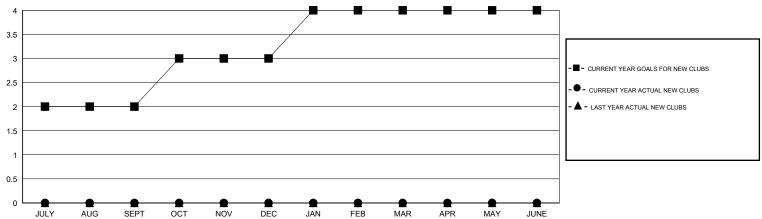

Gary Wong

# MONTHLY MEMBERSHIP PROGRESS REPORT

### District 4 C1

Results as of: 5/31/2015

# LOCATION CALIFORNIA GMT CA 1



#### GOALS AND ACTUAL NEW CLUBS CUMULATIVE



#### GOALS AND ACTUAL MEMBERS CUMULATIVE



| DROPPED CLUBS: 0  DROPPED MEMBERS |               | 31 CLUBS OF 46 ADDED 1 OR MORE<br>NEW MEMBERS | GENDER DISTRIBUTION           MALE         742 (69.28%)           FEMALE         329 (30.72%) |            |
|-----------------------------------|---------------|-----------------------------------------------|-----------------------------------------------------------------------------------------------|------------|
| DECEASED  CLUB CANCELLED  OTHER   | 25<br>0<br>94 | CLICK HERE FOR HEALTH. ASSESSMENT DATA        | FAMILY UNIT MEMBERS HEAD OF HOUSEHOLD                                                         | 224<br>111 |
| TOTAL                             | 119           |                                               | NON-HEAD OF HOUSEHO