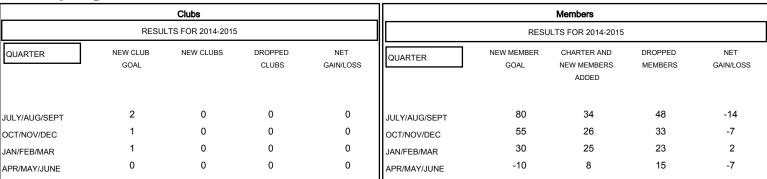

Gary Wong

# MONTHLY MEMBERSHIP PROGRESS REPORT

### District 4 C1

Results as of: 5/31/2015

# LOCATION CALIFORNIA GMT CA 1



#### GOALS AND ACTUAL NEW CLUBS CUMULATIVE



#### GOALS AND ACTUAL MEMBERS CUMULATIVE



| DROPPED CLUBS: 0  DROPPED MEMBERS |               | 31 CLUBS OF 46 ADDED 1 OR MORE<br>NEW MEMBERS | GENDER DISTRIBUTION           MALE         742 (69.28%)           FEMALE         329 (30.72%) |            |
|-----------------------------------|---------------|-----------------------------------------------|-----------------------------------------------------------------------------------------------|------------|
| DECEASED  CLUB CANCELLED  OTHER   | 25<br>0<br>94 | CLICK HERE FOR HEALTH. ASSESSMENT DATA        | FAMILY UNIT MEMBERS HEAD OF HOUSEHOLD                                                         | 224<br>111 |
| TOTAL                             | 119           |