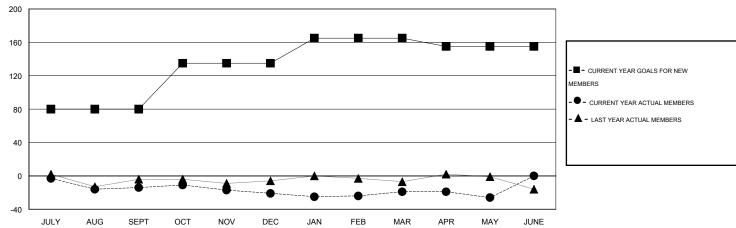

#### GOALS AND ACTUAL MEMBERS CUMULATIVE

| DROPPED CLUBS: 0  DROPPED MEMBERS |               | 31 CLUBS OF 46 ADDED 1 OR MORE<br>NEW MEMBERS | GENDER DISTRIBUTION           MALE         742 (69.28%)           FEMALE         329 (30.72%) |            |
|-----------------------------------|---------------|-----------------------------------------------|-----------------------------------------------------------------------------------------------|------------|
| DECEASED  CLUB CANCELLED  OTHER   | 25<br>0<br>94 | CLICK HERE FOR HEALTH. ASSESSMENT DATA        | FAMILY UNIT MEMBERS HEAD OF HOUSEHOLD                                                         | 224<br>111 |
| TOTAL                             | 119           |                                               | NON-HEAD OF HOUSEHOLD                                                                         | 113        |